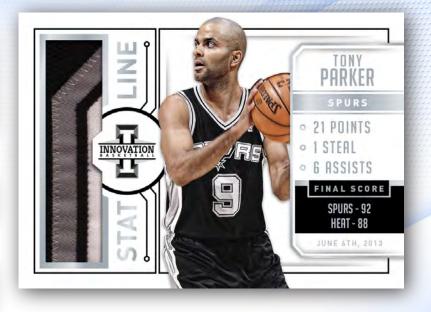

### STAT LINE JERSEYS

HOLD A PIECE OF A JERSEY
FROM YOUR FAVORITE PLAYER'S
BIG GAME IN THIS UNIQUE
JUMBO MEMORABILIA SET!

# NBA TRADING CARDS

CHECK OUT THE NEW MAIN EXHIBIT SIGNATURES, FEATURING A HARD AUTO IN A UNIQUE SHADOWBOX DESIGN!

CARDS, FEATURING A BRIGHTLY
COLORED DESIGN AND FALLING
ONE PER CASE ON AVERAGE!

FIND STAT LINE JERSEYS
WHICH FEATURES A JUMBO SWATCH
FROM A PLAYER'S PARTICULAR
GREAT PERFORMANCE!