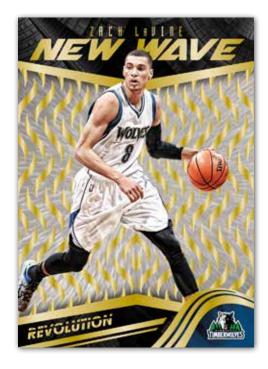

**BASE SET** 

KEVIN DURANT



**ROOKIES** 

JAHLIL OKAFOR

Revolution features a 150-card base set comprising
100 veterans and 50 rookies. All cards feature vivid foil
patterns that parallel out to different levels of rarity.

Look for one Cosmic, Sunburst or Futura parallel per box,
all of which are sequentially numbered to 100 or less!



**BASE SET** 

STEPHEN CURRY



## **REVOLUTION BASKETBALL**



**AUTOGRAPHS** 

BLAKE GRIFFIN



**ROOKIE AUTOGRAPHS** 

KRISTAPS PORZINGIS

Revolution features a limited autograph checklist that features rookies, veterans and legends.

Score at least one autograph per inner case!





**NEW WAVE** 

ZACH LAVINE



### **SHOWSTOPPERS**

KOBE BRYANT

Find three inserts in each box of Revolution!



### **ROOKIE REVOLUTION**

EMMANUEL MUDIAY



# HOBBY CONFIGURATION

- 5 CARDS PER PACK
- 8 PACKS PER BOX
- 16 BOXES PER CASE
- 2 8 COUNT INNERS PER CASE

## **BOX BREAK**

7 PARALLELS, 4 ROOKIES, 3 INSERTS, 1 CARD SEQUENTIALLY NUMBERED TO 100 OR LESS. AT LEAST ONE AUTOGRAPH PER INNER CASE.

## **SELLING POINTS**

- You say you want a revolution? Catch a ride on the wildest cardset in the 2015-16 basketball calendar! Revolution delivers an old-school pack-opening experience with eye-dropping inserts and parallels!
- Every box of Revolution delivers at least four rookies, three inserts and one card that is sequentially numbered to 100 or less. Find at least one autograph per i