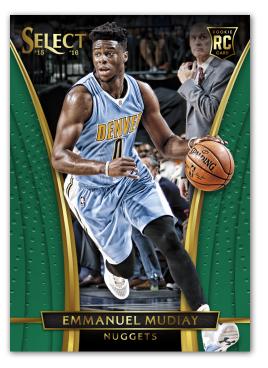

### **BASE SET COURTSIDE GREEN PRIZMS**

Find stunning Prizm parallels across all three base sets!

On average, each box of Select delivers 12 Prizms, three of which are sequentially numbered to 249 or less!