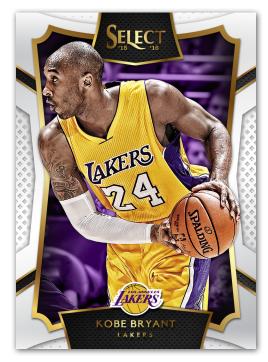

#### $2 \ 0 \ 1 \ 5 \ - \ 1 \ 6 \quad N \ B \ A \quad T \ R \ A \ D \ I \ N \ G \quad C \ A \ R \ D \ S$

**BASE SET - CONCOURSE** 

**BASE SET - COURTSIDE** 

**BASE SET - PREMIER LEVEL** 

Select features three 100-card base sets that are unique in design and scarcity. Look for the Courtside Base Set that falls two per box on average.