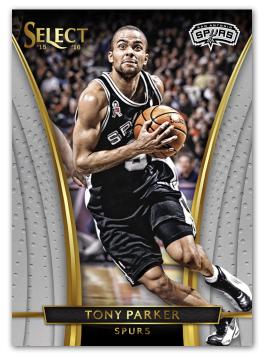

#### $2 \ 0 \ 1 \ 5 \ - \ 1 \ 6 \quad N \ B \ A \quad T \ R \ A \ D \ I \ N \ G \quad C \ A \ R \ D \ S$

**BASE SET - CONCOURSE** 

**BASE SET - COURTSIDE** 

**BASE SET - PREMIER LEVEL** 

Select features three 100-card base sets that are unique in design and scarcity. Look for the Courtside Base Set that falls two per box on average.