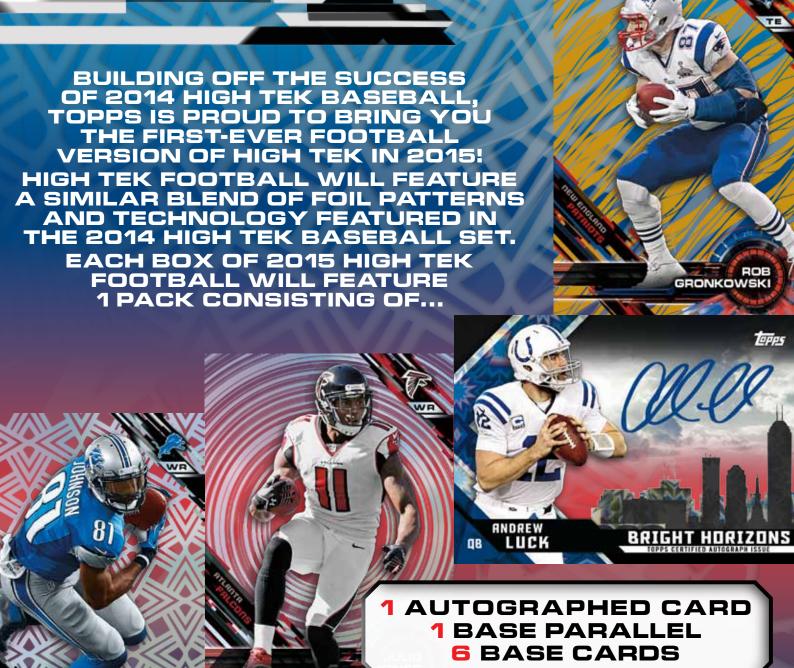

## **AUTOGRAPHED CARDS**

- HIGH TEK™ AUTOGRAPHS: Showcasing ON-CARD autographs of the NFL's top veterans, rookies and Hall of Famers with action photography on acetate technology.
  - o Tidal Diffractor Parallel: sequentially #'d.
  - o Gold Diffractor Parallel: sequentially #'d.
  - o Clouds Diffractor Parallel: sequentially #'d to 25.
  - o Red Orbit Diffractor Parallel: sequentially #'d to 5.
  - o Black Galactic Diffractor Parallel: #'d 1/1.
  - o Printing Proofs: #'d 1/1.
- BRIGHT HORIZONS™ AUTOGRAPHS: Showcasing ON-CARD autographs of the NFL's top young veterans and rookies on a horizontal design and acetate technology.
  - o Red Orbit Diffractor Parallel: sequentially #'d to 5.
  - o Black Galactic Diffractor Parallel: #'d 1/1.

## BASE CARDS

• BASE CARDS: Consisting of the NFL's top veterans, rookies and Hall of Famers with action photography on acetate technology.