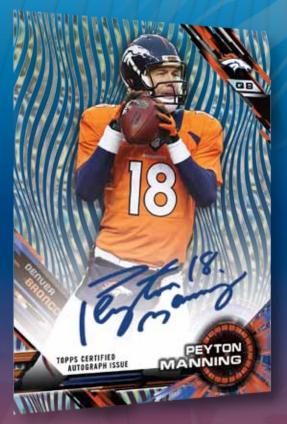

## **AUTOGRAPHED CARDS**

- HIGH TEK™ AUTOGRAPHS: Showcasing ON-CARD autographs of the NFL's top veterans, rookies and Hall of Famers with action photography on acetate technology.
  - o Tidal Diffractor Parallel: sequentially #'d.
  - o Gold Diffractor Parallel: sequentially #'d.
  - o Clouds Diffractor Parallel: sequentially #'d to 25.
  - o Red Orbit Diffractor Parallel: sequentially #'d to 5.
  - o Black Galactic Diffractor Parallel: #'d 1/1.
  - o Printing Proofs: #'d 1/1.
- BRIGHT HORIZONS™ AUTOGRAPHS: Showcasing ON-CARD autographs of the NFL's top young veterans and rookies on a horizontal design and acetate technology.
  - o Red Orbit Diffractor Parallel: sequentially #'d to 5.
  - o Black Galactic Diffractor Parallel: #'d 1/1.