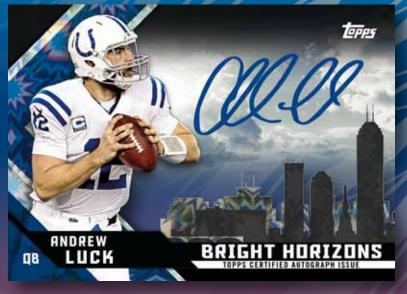

## **AUTOGRAPHED CARDS**

- HIGH TEK™ AUTOGRAPHS: Showcasing ON-CARD autographs of the NFL's top veterans, rookies and Hall of Famers with action photography on acetate technology.
  - o Tidal Diffractor Parallel: sequentially #'d.
  - o Gold Diffractor Parallel: sequentially #'d.
  - o Clouds Diffractor Parallel: sequentially #'d to 25.
  - o Red Orbit Diffractor Parallel: sequentially #'d to 5.
  - o Black Galactic Diffractor Parallel: #'d 1/1.
  - o Printing Proofs: #'d 1/1.
- BRIGHT HORIZONS™ AUTOGRAPHS: Showcasing ON-CARD autographs of the NFL's top young veterans and rookies on a horizontal design and acetate technology.
  - o Red Orbit Diffractor Parallel: sequentially #'d to 5.
  - o Black Galactic Diffractor Parallel: #'d 1/1.