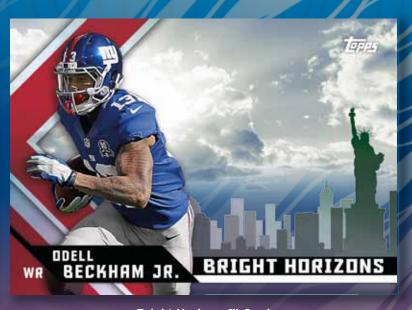

## **INSERT CARDS**

- **RETRO UNIFORM SHORT PRINTS:** Short prints of 10 of the biggest NFL Superstars on base pattern 1 with vintage uniform imagery. Sequentially numbered to 50.
  - o Red Orbit Diffractor Parallel: sequentially #'d to 5.
  - o Black Galactic Diffractor Parallel: #'d 1/1.
- BRIGHT HORIZONS™: Showcasing the NFL's top young veterans and rookies on a horizontal design with city skyline backdrops. Sequentially numbered to 50.
  - o Red Orbit Diffractor Parallel: sequentially #'d to 5.
  - o Black Galactic Diffractor Parallel: #'d 1/1.
- DramaTEK PERFORMERS™: A recreate of the Topps TEK DramaTEK Performers insert component. Featuring the biggest stars in the game. Sequentially numbered to 50.
  - o Red Orbit Diffractor Parallel: sequentially #'d to 5.
  - o Black Galactic Diffractor Parallel: #'d 1/1.
- LOW-TEK DIFFRACTORS Featuring the design used in 2014 Topps High Tek Baseball. Sequentially numbered to 50.