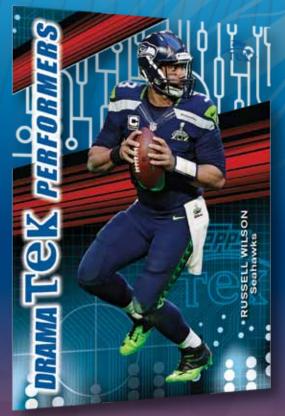

# OPP5

**Low-Tek Diffractor Autograph Card** 

- DramaTEK PERFORMERS™ AUTOGRAPHS: A recreate of the 2000 Topps TEK® DramaTEK Performers™ insert component. Subjects will be the biggest superstars in the game today.
  - o Red Orbit Diffractor Parallel: sequentially #'d to 5. o Black Galactic Diffractor Parallel: #'d 1/1.
- LOW-TEK DIFFRACTOR AUTOGRAPHS: Showcasing ON-CARD autographs of the NFL's top veterans. Sequentially numbered to 25.

## **INSERT CARDS**

- **RETRO UNIFORM SHORT PRINTS:** Short prints of 10 of the biggest NFL Superstars on base pattern 1 with vintage uniform imagery. Sequentially numbered to 50.
  - o Red Orbit Diffractor Parallel: sequentially #'d to 5.
  - o Black Galactic Diffractor Parallel: #'d 1/1.
- BRIGHT HORIZONS™: Showcasing the NFL's top young veterans and rookies on a horizontal design with city skyline backdrops. Sequentially numbered to 50.
  - o Red Orbit Diffractor Parallel: sequentially #'d to 5.
  - o Black Galactic Diffractor Parallel: #'d 1/1.
- DramaTEK PERFORMERS™: A recreate of the Topps TEK DramaTEK Performers insert component. Featuring the biggest stars in the game. Sequentially numbered to 50.
  - o Red Orbit Diffractor Parallel: sequentially #'d to 5.
  - o Black Galactic Diffractor Parallel: #'d 1/1.
- LOW-TEK DIFFRACTORS Featuring the design used in 2014 Topps High Tek Baseball. Sequentially numbered to 50.