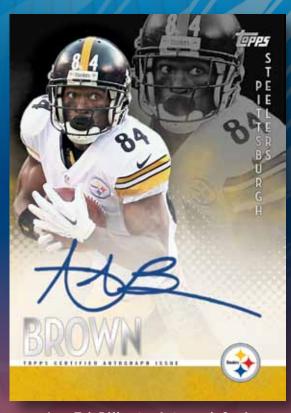

## **AUTOGRAPHED CARDS**

- HIGH TEK™ AUTOGRAPHS: Showcasing ON-CARD autographs of the NFL's top veterans, rookies and Hall of Famers with action photography on acetate technology.
  - o Tidal Diffractor Parallel: sequentially #'d.
  - o Gold Diffractor Parallel: sequentially #'d.
  - o Clouds Diffractor Parallel: sequentially #'d to 25.
  - o Red Orbit Diffractor Parallel: sequentially #'d to 5.
  - o Black Galactic Diffractor Parallel: #'d 1/1.
  - o Printing Proofs: #'d 1/1.
- BRIGHT HORIZONS™ AUTOGRAPHS: Showcasing ON-CARD autographs of the NFL's top young veterans and rookies on a horizontal design and acetate technology.
  - o Red Orbit Diffractor Parallel: sequentially #'d to 5.
  - o Black Galactic Diffractor Parallel: #'d 1/1.