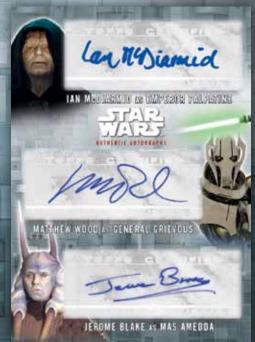

### **AUTOGRAPH CARDS**

**AUTOGRAPHS FROM OVER 50 SIGNERS!** Numerous Dual & Triple Autographs to chase!

PURPLE AUTOGRAPH PARALLEL - #'D TO 25.
GOLD AUTOGRAPH PARALLEL - #'D TO 10.
IMPERIAL RED AUTOGRAPH PARALLEL - #'D TO 1.
SIGNED PRINTING PLATES

### **AUTOGRAPH CARDS**

**AUTOGRAPHS FROM OVER 50 SIGNERS!** Numerous Dual & Triple Autographs to chase!

PURPLE AUTOGRAPH PARALLEL - # TO 25. GOLD AUTOGRAPH PARALLEL - # TO 10. IMPERIAL RED AUTOGRAPH PARALLEL - # TO 1. SIGNED PRINTING PLATES