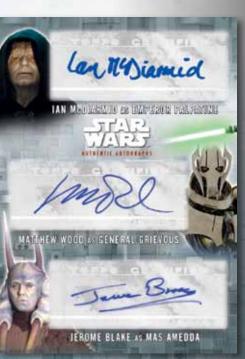

### **AUTOGRAPH CARDS**

**AUTOGRAPHS FROM OVER 50 SIGNERS!** Numerous Dual & Triple Autographs to chase!

PURPLE AUTOGRAPH PARALLEL - #'D TO 25.
GOLD AUTOGRAPH PARALLEL - #'D TO 10.
IMPERIAL RED AUTOGRAPH PARALLEL - #'D TO 1.
SIGNED PRINTING PLATES

### **AUTOGRAPH CARDS**

**AUTOGRAPHS FROM OVER 50 SIGNERS!** Numerous Dual & Triple Autographs to chase!

PURPLE AUTOGRAPH PARALLEL - # TO 25. GOLD AUTOGRAPH PARALLEL - # TO 10. IMPERIAL RED AUTOGRAPH PARALLEL - # TO 1. SIGNED PRINTING PLATES