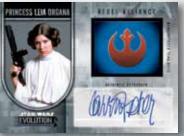

### EVOLUTION STATES

Base Autograph Card

Autograph Card - Gold Parallel

### **AUTOGRAPH CARDS**

**AUTOGRAPHS FROM OVER 50 SIGNERS!** Numerous Dual & Triple Autographs to chase!

PURPLE AUTOGRAPH PARALLEL - #'D TO 25.
GOLD AUTOGRAPH PARALLEL - #'D TO 10.
IMPERIAL RED AUTOGRAPH PARALLEL - #'D TO 1.
SIGNED PRINTING PLATES