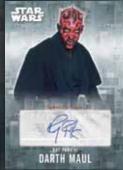

### EVOLUTION STATES

Base Autograph Card

Autograph Card - Gold Parallel

### **AUTOGRAPH CARDS**

**AUTOGRAPHS FROM OVER 50 SIGNERS!** Numerous Dual & Triple Autographs to chase!

PURPLE AUTOGRAPH PARALLEL - #'D TO 25.
GOLD AUTOGRAPH PARALLEL - #'D TO 10.
IMPERIAL RED AUTOGRAPH PARALLEL - #'D TO 1.
SIGNED PRINTING PLATES