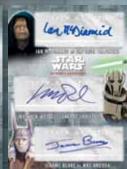

### EVOLUTION STATES

Triple Autograph Card

### **AUTOGRAPH CARDS**

**AUTOGRAPHS FROM OVER 50 SIGNERS!** Numerous Dual & Triple Autographs to chase!

PURPLE AUTOGRAPH PARALLEL - # TO 25. GOLD AUTOGRAPH PARALLEL - # TO 10. IMPERIAL RED AUTOGRAPH PARALLEL - # TO 1. SIGNED PRINTING PLATES