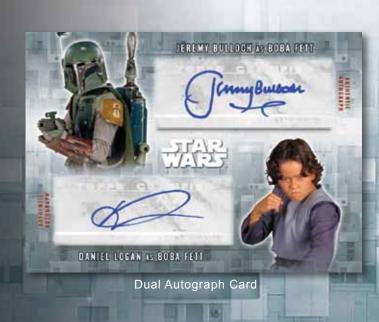

### EVOLUTION STATES

Triple Autograph Card

### **AUTOGRAPH CARDS**

**AUTOGRAPHS FROM OVER 50 SIGNERS!** Numerous Dual & Triple Autographs to chase!

PURPLE AUTOGRAPH PARALLEL - # TO 25. GOLD AUTOGRAPH PARALLEL - # TO 10. IMPERIAL RED AUTOGRAPH PARALLEL - # TO 1. SIGNED PRINTING PLATES