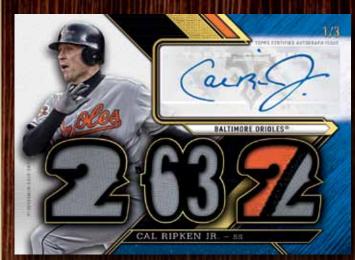

RENOWN FOR ITS COMMANDING AND EXTENSIVE CHECKLIST OF THE GREATEST *MLB*<sup>®</sup> PLAYERS OF THE PAST AND PRESENT, EACH PRODUCT CASE WILL GUARANTEE BOTH A 1/1 AUTOGRAPH RELIC CARD AND A TRIPLE AUTOGRAPH TRIPLE RELIC CARD!

## **EXPECT TO FIND THE FOLLOWING AUTOGRAPH AND RELIC HITS IN EVERY BOX:**

- (1) Autographed Triple Relic Card #'d to 99 or less
- (1) Triple Relic Card #'d to 36 or less
- (1) Autographed Rookie Card or Triple Threads Unity Autograph Jumbo Relic Card #'d to 99 or less
- (1) Triple Threads Unity Jumbo Relic Card #'d to 36 or less