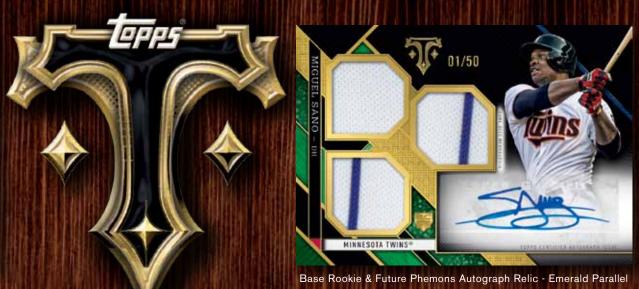

RENOWN FOR ITS COMMANDING AND EXTENSIVE CHECKLIST OF THE GREATEST *MLB*<sup>®</sup> PLAYERS OF THE PAST AND PRESENT, EACH PRODUCT CASE WILL GUARANTEE BOTH A 1/1 AUTOGRAPH RELIC CARD AND A TRIPLE AUTOGRAPH TRIPLE RELIC CARD!

## **EXPECT TO FIND THE FOLLOWING AUTOGRAPH AND RELIC HITS IN EVERY BOX:**

- (1) Autographed Triple Relic Card #'d to 99 or less
- (1) Triple Relic Card #'d to 36 or less
- (1) Autographed Rookie Card or Triple Threads Unity Autograph Jumbo Relic Card #'d to 99 or less
- (1) Triple Threads Unity Jumbo Relic Card #'d to 36 or less