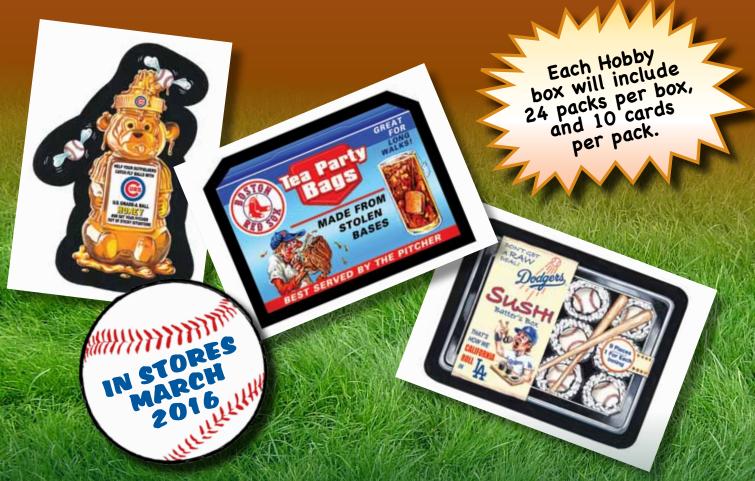

## EACH HOBBY BOX OF 2016 MLB® WACKY PACKAGES WILL INCLUDE:

- 10 CARDS PER PACK
- 24 PACKS PER BOX
- 8 BOXES PER CASE

LOOK FOR 2016 TOPPS MLB® WACKY PACKAGES IN MARCH 2016!