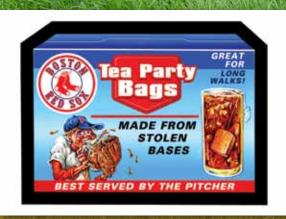

# BASE STICKERS / SKETCH CARDS

Franchise Card

Franchise Card

Franchise Card

Topps MLB® Wacky Packages will contain 90 BaseStickers parodying the following:

MLB® Franchises MLB® Events Minor League Baseball® Teams Ballpark Foods