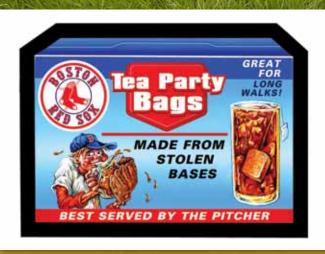

# BASE STICKERS / SKETCH CARDS

Franchise Card

Franchise Card

Franchise Card

Topps MLB® Wacky Packages will contain 90 BaseStickers parodying the following:

MLB® Franchises MLB® Events Minor League Baseball® Teams Ballpark Foods