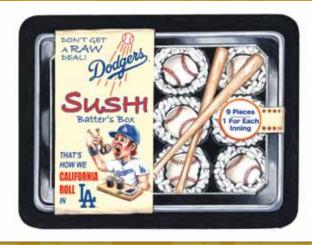

# BASE STICKERS / SKETCH CARDS

Franchise Card

Franchise Card

Franchise Card

Topps MLB® Wacky Packages will contain 90 BaseStickers parodying the following:

MLB® Franchises MLB® Events Minor League Baseball® Teams Ballpark Foods