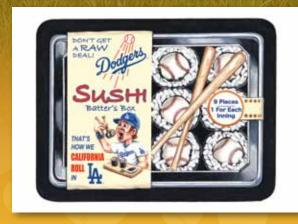

# BASE STICKERS / SKETCH CARDS

Franchise Card

Franchise Card

Franchise Card

Topps MLB® Wacky Packages will contain 90 BaseStickers parodying the following:

MLB® Franchises MLB® Events Minor League Baseball® Teams Ballpark Foods