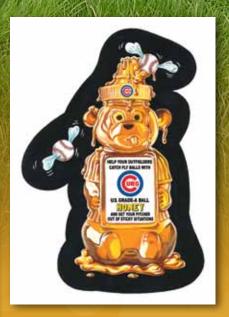

# BASE STICKERS / SKETCH CARDS

Franchise Card

Franchise Card

Franchise Card

Topps MLB® Wacky Packages will contain 90 BaseStickers parodying the following:

MLB® Franchises MLB® Events Minor League Baseball® Teams Ballpark Foods