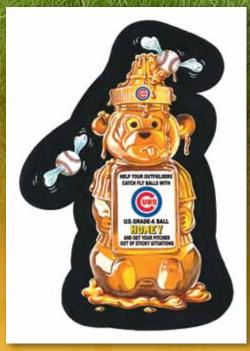

# BASE STICKERS / SKETCH CARDS

Franchise Card

Franchise Card

Franchise Card

Topps MLB® Wacky Packages will contain 90 BaseStickers parodying the following:

MLB® Franchises MLB® Events Minor League Baseball® Teams Ballpark Foods