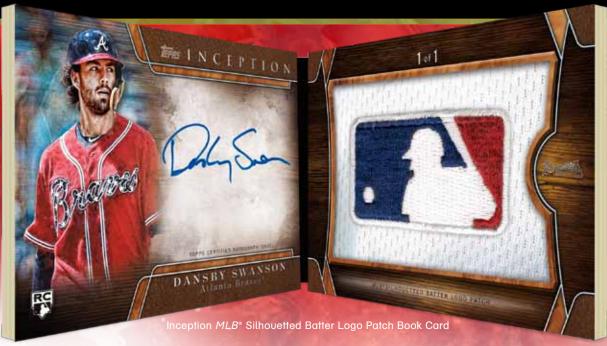

INCEPTION AUTOGRAPH MLB° SILHOUETTED BATTER LOGO PATCH BOOK CARDS: Up to 10 different book cards to collect! Each book will highlight a player image and an autograph on the left panel and an MLB° Silhouetted Batter Logo Patch on the right panel. Card will be seq #'d 1/1.