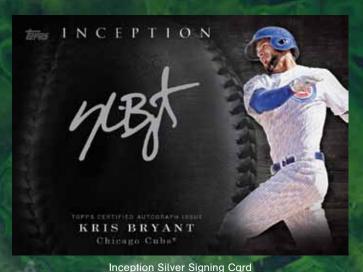

### **AUTOGRAPH CARDS**

INCEPTION SILVER SIGNINGS: Rookies and young superstars sign directly on-card with silver pens.

These cards will fall 1 per case! Base version will be seq #'d.

Gold Parallel - #'d Gold Inscription Parallel - #'d 1/1 **INCEPTION LEGENDARY DEBUT AUTOGRAPHS:** Turn back the clock to when these *MLB*<sup>®</sup> superstars first arrived in the big leagues! Autographs will be signed directly on each card. The base version will be seq #'d.