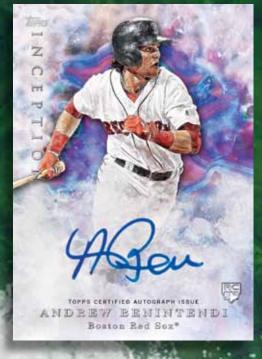

### **AUTOGRAPH CARDS**

**BASE ROOKIE & EMERGING STAR AUTOGRAPHS:** Featuring up to 50 players to collect, showcasing 2017 *MLB*® Rookies and rising stars of the game. Autographs will be signed directly on each card.