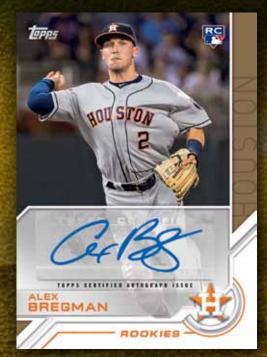

## 1987 TOPPS BASEBALL — ROOKIE & ALL—STAR EDITION AUTOGRAPH CARDS Including on-card and sticker autographs from All-Star caliber players and must-have rookies in the game.

- MAPLE WOOD PARALLEL Sequentially numbered to 25 or less.
- ASH WOOD PARALLEL Sequentially numbered to 10 or less.
- BIRCH WOOD PARALLEL Sequentially numbered 1/1. HOBBY & HOBBY JUMBO ONLY