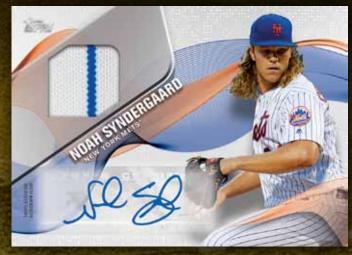

### TOPPS REVERENCE AUTOGRAPH PATCH CARDS

Presenting a new, high-end, on-card autograph patch card exclusive to 2017 Topps Baseball. Sequentially numbered to 25. **HOBBY & HOBBY JUMBO ONLY** 

### MAJOR LEAGUE™ MATERIAL AUTOGRAPH CARDS

Highlighting impact players from MLB\* teams.

- RED PARALLEL Sequentially numbered to 10 or less.
- PLATINUM PARALLEL Sequentially numbered 1/1.