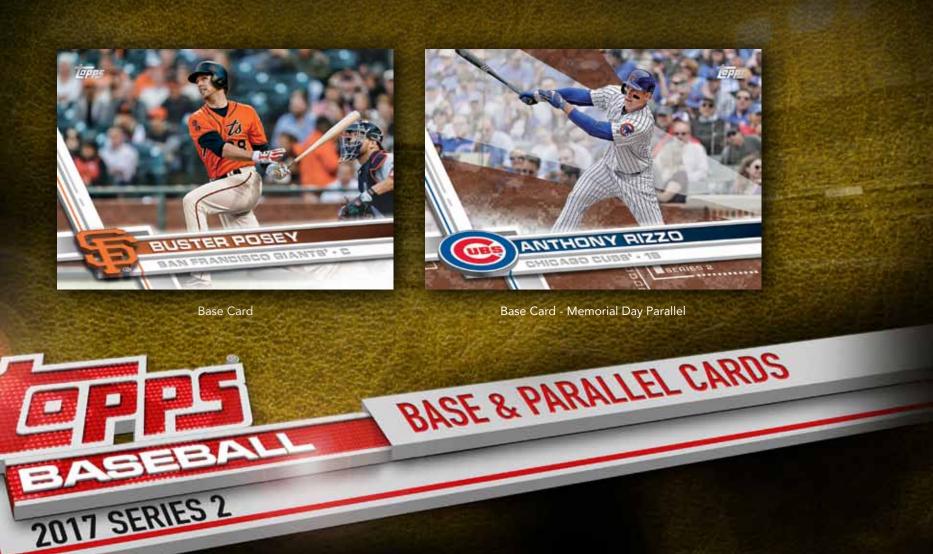

### BASE CARDS A checklist offering 350 total cards, showcasing the biggest superstars, hottest young players and rookies in the game!

- GOLD PARALLEL Sequentially numbered to 2017.
- RAINBOW FOIL PARALLEL Inserted 1:10 packs
- VINTAGE STOCK PARALLEL Sequentially numbered to 99.
- BLACK PARALLEL Sequentially numbered to 66. HOBBY & HOBBY JUMBO ONLY
- MOTHER'S DAY HOT PINK PARALLEL Sequentially numbered to 50.
- FATHER'S DAY POWDER BLUE PARALLEL Sequentially numbered to 50.

- MEMORIAL DAY PARALLEL Sequentially numbered to 25.
- CLEAR PARALLEL Sequentially numbered to 10. HOBBY ONLY
- NEGATIVE PARALLEL LIMITED. HOBBY & HOBBY JUMBO ONLY
- PLATINUM PARALLEL Sequentially numbered 1/1
- PRINTING PLATES Sequentially numbered 1/1