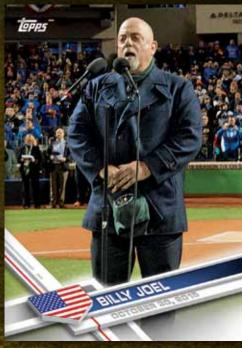

### NATIONAL ANTHEM A tribute to

the artists that sang the National Anthem.

Inserted 1:8 packs

Insert Card - Major League™ Milestones

Insert Card - National Anthem

INSERT CARDS