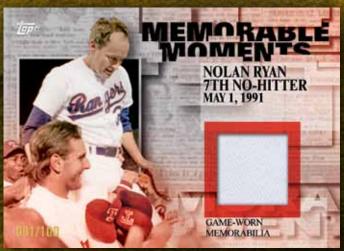

### MEMORABLE MOMENTS RELIC CARDS Sequentially numbered.

- RED PARALLEL Sequentially numbered to 25.
- PLATINUM PARALLEL Sequentially numbered 1/1.