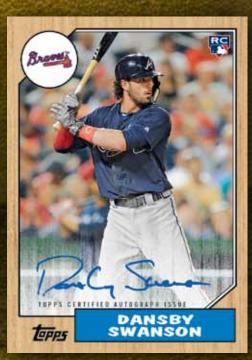

# 1987 TOPPS BASEBALL — ROOKIE & ALL—STAR EDITION The 1987 set is one of the most recognizable designs of all time with its wood-grain border and clean look. We celebrate the 30th Anniversary of this iconic design with an expansive trading card set showcasing MLB\* All-Star Game\* players from the past 30 years, as well as 2017 MLB\* rookies. Inserted 1:4 packs

## 1987 TOPPS BASEBALL — ROOKIE & ALL—STAR EDITION AUTOGRAPH CARDS Including on-card and sticker autographs from All-Star caliber players and must-have rookies in the game.

- MAPLE WOOD PARALLEL Sequentially numbered to 25 or less.
- ASH WOOD PARALLEL Sequentially numbered to 10 or less.
- BIRCH WOOD PARALLEL Sequentially numbered 1/1. HOBBY & HOBBY JUMBO ONLY