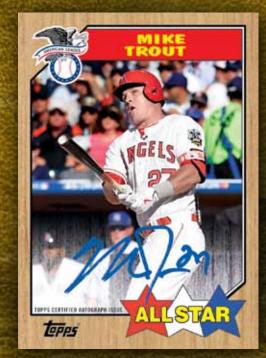

# 1987 TOPPS BASEBALL — ROOKIE & ALL—STAR EDITION The 1987 set is one of the most recognizable designs of all time with its wood-grain border and clean look. We celebrate the 30th Anniversary of this iconic design with an expansive trading card set showcasing MLB\* All-Star Game\* players from the past 30 years, as well as 2017 MLB\* rookies. Inserted 1:4 packs

## 1987 TOPPS BASEBALL — ROOKIE & ALL—STAR EDITION AUTOGRAPH CARDS Including on-card and sticker autographs from All-Star caliber players and must-have rookies in the game.

- MAPLE WOOD PARALLEL Sequentially numbered to 25 or less.
- ASH WOOD PARALLEL Sequentially numbered to 10 or less.
- BIRCH WOOD PARALLEL Sequentially numbered 1/1. HOBBY & HOBBY JUMBO ONLY