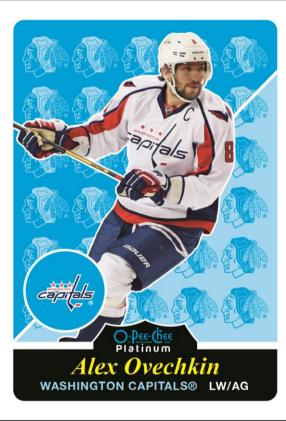

## O-Pe-Chee

FEATURING 3 SERIAL #'D
PARALLELS AND BLUE
AUTOGRAPH PARALLELS

SLEEK 100-CARD SET
INCLUDING THIS YEARS TOP
ROOKIES AND SOME OF THE
NHL'S TOP LEGENDS

COLLECT ALL 6 DIFFERENT VARIATIONS OF THESE RETRO CARDS