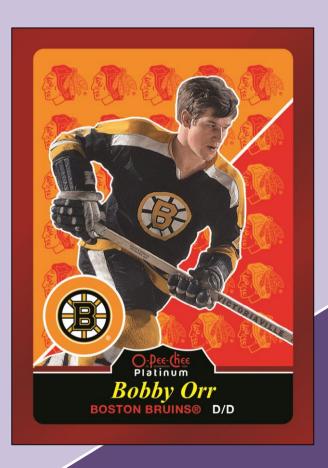

## O-Pe-Chee

FEATURING 3 SERIAL #'D
PARALLELS AND BLUE
AUTOGRAPH PARALLELS

SLEEK 100-CARD SET
INCLUDING THIS YEARS TOP
ROOKIES AND SOME OF THE
NHL'S TOP LEGENDS

COLLECT ALL 6 DIFFERENT VARIATIONS OF THESE RETRO CARDS