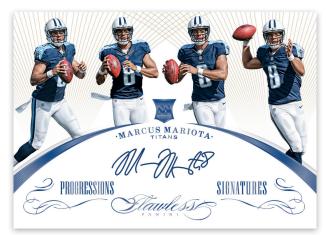

#### **FLAWLESS PROGRESSIONS BLUE**

MARCUS MARIOTA

This signature set will include rookies that have made a smooth progression from the NCAA to the NFL. These will be signed on-card. \*Base - sequentially numbered to 25. \*Blue - sequentially numbered to 20. \*Ruby - sequentially numbered to 15. \*Gold - sequentially numbered to 10. \*Emerald - sequentially numbered to 5. \*Platinum - sequentially numbered 1 of 1.