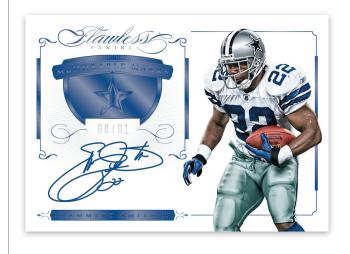

#### **MEMORABLE MARKS BLUE**

EMMITT SMITH

This checklist features some of the most memorable players to ever step foot on the gridiron. It includes the like of Dick Butkus, Bo Jackson, Warren Sapp among others. \*Base - sequentially numbered to 25. \*Blue - sequentially numbered to 20. \*Ruby - sequentially numbered to 15. \*Gold - sequentially numbered to 10. \*Emerald - sequentially numbered to 5. \*Platinum - sequentially numbered 1 of 1.