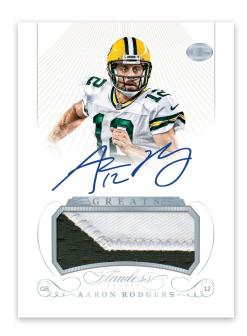

#### **GREATS PATCHES AUTOGRAPHS**

AARON RODGERS

Find on-card autographs that feature some of the greats of the game, including Brett Favre, Dan Marino, Tom Brady, Roger Staubach and many more. \*Base - sequentially numbered to 25. \*Blue - sequentially numbered to 20. \*Ruby - sequentially numbered to 15. \*Gold - sequentially numbered to 10. \*Emerald - sequentially numbered to 5. \*Platinum - sequentially numbered 1 of 1.