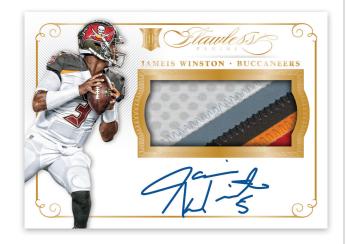

#### **ROOKIE PATCHES AUTOGRAPHS GOLD**

JAMEIS WINSTON

In the Rookie Patches Autographs set, you'll find the top rookies of 2015 with some really sweet signed patch cards. \*Base - sequentially numbered to 25. \*Blue - sequentially numbered to 20. \*Ruby - sequentially numbered to 15. \*Gold - sequentially numbered to 10. \*Emerald - sequentially numbered to 5. \*Platinum - sequentially numbered 1 of 1.