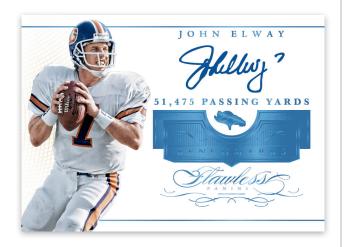

#### **BENCHMARKS PLATINUM**

JOHN ELWAY

Inside this set you'll find some of the greatest players at their position. They have achieved career statistics that set them apart from the rest. \*Base - sequentially numbered to 25. \*Blue - sequentially numbered to 20. \*Ruby - sequentially numbered to 15. \*Gold - sequentially numbered to 10. \*Emerald - sequentially numbered to 5. \*Platinum - sequentially numbered 1 of 1.