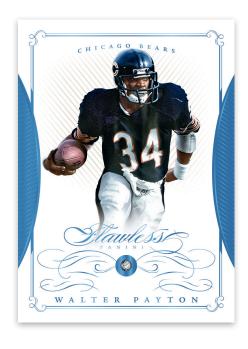

#### **BASE DIAMOND**

WALTER PAYTON

The base set will feature gemstones like 2014, but with a couple new additions, a Sapphire and Ruby parallel. Look for two of these in each pack.

\*Diamond - sequentially numbered to 20. \*Ruby - sequentially numbered to 15. \*Sapphire - sequentially numbered to 10. \*Emerald - sequentially numbered to 5. \*Diamond - sequentially numbered 1 of 1.