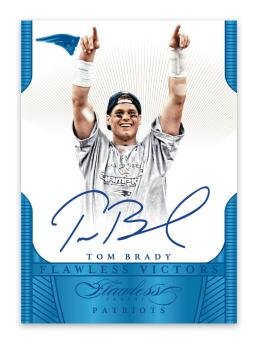

#### FLAWLESS VICTORS SIGNATURES PLATINUM

TOM BRADY

In the Flawless Victors insert, you will find Super Bowl
Champions with players like Brady, Troy Aikman,
Richard Sherman and others. \*Base - sequentially
numbered to 25. \*Blue - sequentially numbered to
20. \*Ruby - sequentially numbered to 15. \*Gold sequentially numbered to 10. \*Emerald - sequentially
numbered to 5. \*Platinum - sequentially numbered 1 of 1.