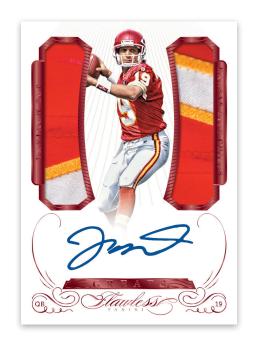

#### **ROOKIE PATCHES AUTOGRAPHS GOLD**

JAMEIS WINSTON

In the Rookie Patches Autographs set, you'll find the top rookies of 2015 with some really sweet signed patch cards. \*Base - sequentially numbered to 25. \*Blue - sequentially numbered to 20. \*Ruby - sequentially numbered to 15. \*Gold - sequentially numbered to 10. \*Emerald - sequentially numbered to 5. \*Platinum - sequentially numbered 1 of 1.