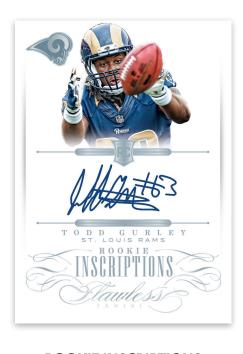

#### **ROOKIE INSCRIPTIONS**

TODD GURLEY

Look for some of the best rookies that 2015 has to offer.

Each will be signed on-card and feature players like Jameis

Winston, Marcus Mariota, Melvin Gordon and more. \*Base sequentially numbered to 25. \*Blue - sequentially numbered
to 20. \*Ruby - sequentially numbered to 15. \*Gold sequentially numbered to 10. \*Emerald - sequentially
numbered to 5. \*Platinum - sequentially numbered 1 of 1.