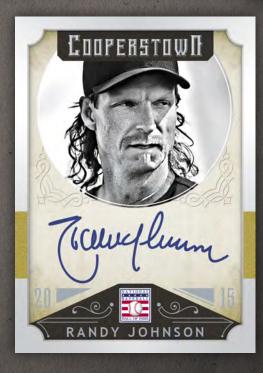

#### HALL OF FAME SIGNATURES

Including Bob Gibson, Carl Yastrzemski, Craig Biggio, Eddie Murray, Frank Robinson, John Smoltz, Johnny Bench, Pedro Martínez, Randy Johnson, Reggie Jackson, Rickey Henderson, Rod Carew & Ryne Sandberg. Look for limited parallels from 49 to 1

# BOX BREAK

2 Autographs, 4 Base/HOF Induction/HOF Chronicles/Parallel Cards, 2 HOF Crown Royale/Parallels, 1 Etched in Cooperstown, 1 HOF Induction, 1 HOF Honors Armed Forces & 1 other

Find autographs of the 2015 Cooperstown Inductees: Craig Biggio, John Smoltz, Pedro Martínez & Randy Johnson.