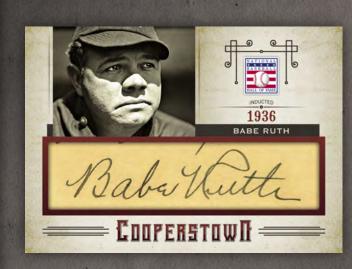

#### HOF CUT SIGNATURES

Including Al Simmons, Arky Vaughn, Babe Ruth, Bill Dickey, Dave Bancroft, Dizzy Dean, Eddie Collins, Frankie Frisch, Gabby Hartnett, Honus Wagner, Jackie Robinson, Jimmie Foxx & Ty Cobb

Look for Cut Signatures of Babe Ruth, Dizzy Dean, Honus Wagner, Jackie Robinson, Jimmie Foxx & Ty Cobb.