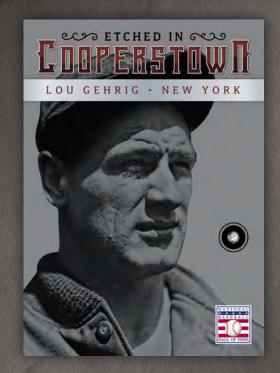

#### HOF INDUCTION SIGNATURES

ETCHED IN COOPERSTOWN · DIAMOND

Including Brooks Robinson, Cal Ripken, Craig Biggio, Eddie Murray, Frank Thomas, George Brett, Greg Maddux, John Smoltz, Johnny Bench, Nolan Ryan, Pedro Martínez, Randy Johnson, Reggie Jackson, Rickey Henderson, Rod Carew & Ryne Sandberg. Look for limited parallels from 49 to 1 Collect Rubies, Sapphires, Emeralds & Diamond Gems of the greatest players of all time including Lou Gehrig

Look for Printing Plates from 2015 Cooperstown, 2014 75th Anniversary Hall of Fame and 2014 Classics Baseball.

Find Gems, Rubies, Sapphires, Emeralds & Diamonds of 70 Hall of Famers - Babe Ruth, Lou Gehrig, Roberto Clemente, Jackie Robinson & Ty Cobb.