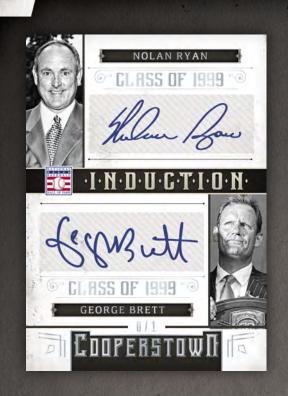

#### HOF INDUCTION DUAL SIGNATURES

Look for some of the most exciting Cooperstown inductees paired together, with autographs.

Boggs/Sandberg, Ripken/Gwynn,
Glavine/Maddux, Martínez/Johnson,
Biggio/Smoltz, Kaline/Snider, Killebrew/Aparicio