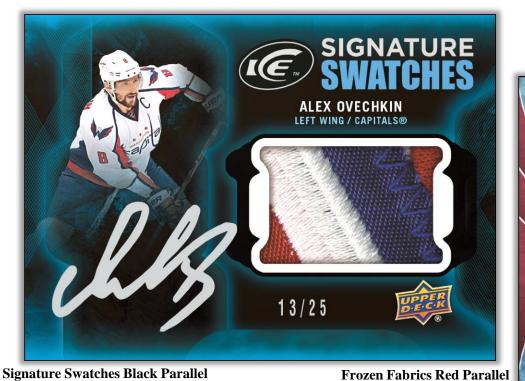

> Look for 4 Awesome Memorabilia Inserts All Including Red Parallels Featuring Frozen Foursomes With 4 Swatches

from 4 Different NHL Stars

Find Autographs From Your Favorite Active Players and Retired Legends in Rinkside Signings and Glacial Graphs

### Autograph & Memorabilia

Be on the lookout for supreme autograph and memorabilia inserts from todays top stars and retired legends