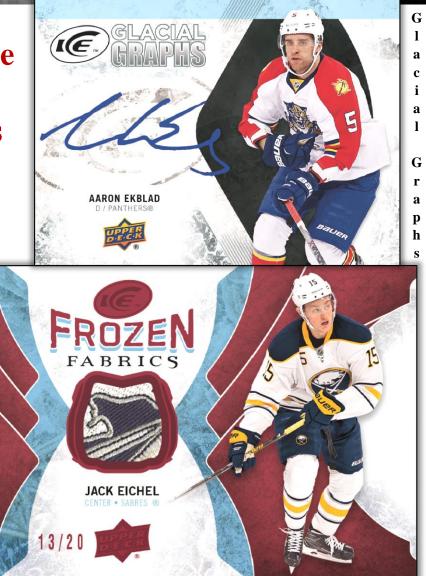

> Look for 4 Awesome Memorabilia Inserts All Including Red Parallels Featuring Frozen Foursomes With 4 Swatches

from 4 Different NHL Stars

Find Autographs From Your Favorite Active Players and Retired Legends in Rinkside Signings and Glacial Graphs

### Autograph & Memorabilia

Be on the lookout for supreme autograph and memorabilia inserts from todays top stars and retired legends