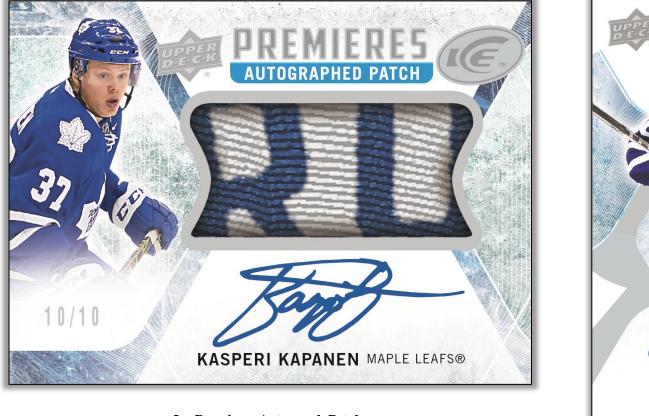

## ICE PREMIERES

Look For Ice Premieres Rookie Autographs Numbered as low as 25 And Ice Premieres Rookie Autograph Patches Numbered as Low as 10

Ice Premieres Autograph Patch

**Exquisite Rookie Signatures Spectrum Parallel** 