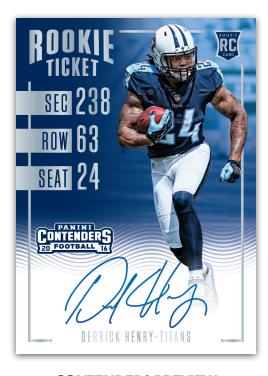

**BASE** 

**ROOKIES 4TH DOWN** 

Look for stunning photography from this open-designed base set with plenty of parallels (#'d/199 or less)!

**ROOKIES TOUCHDOWN** 

**RPS AUTOGRAPHS** 

**VETERAN AUTOGRAPHS** 